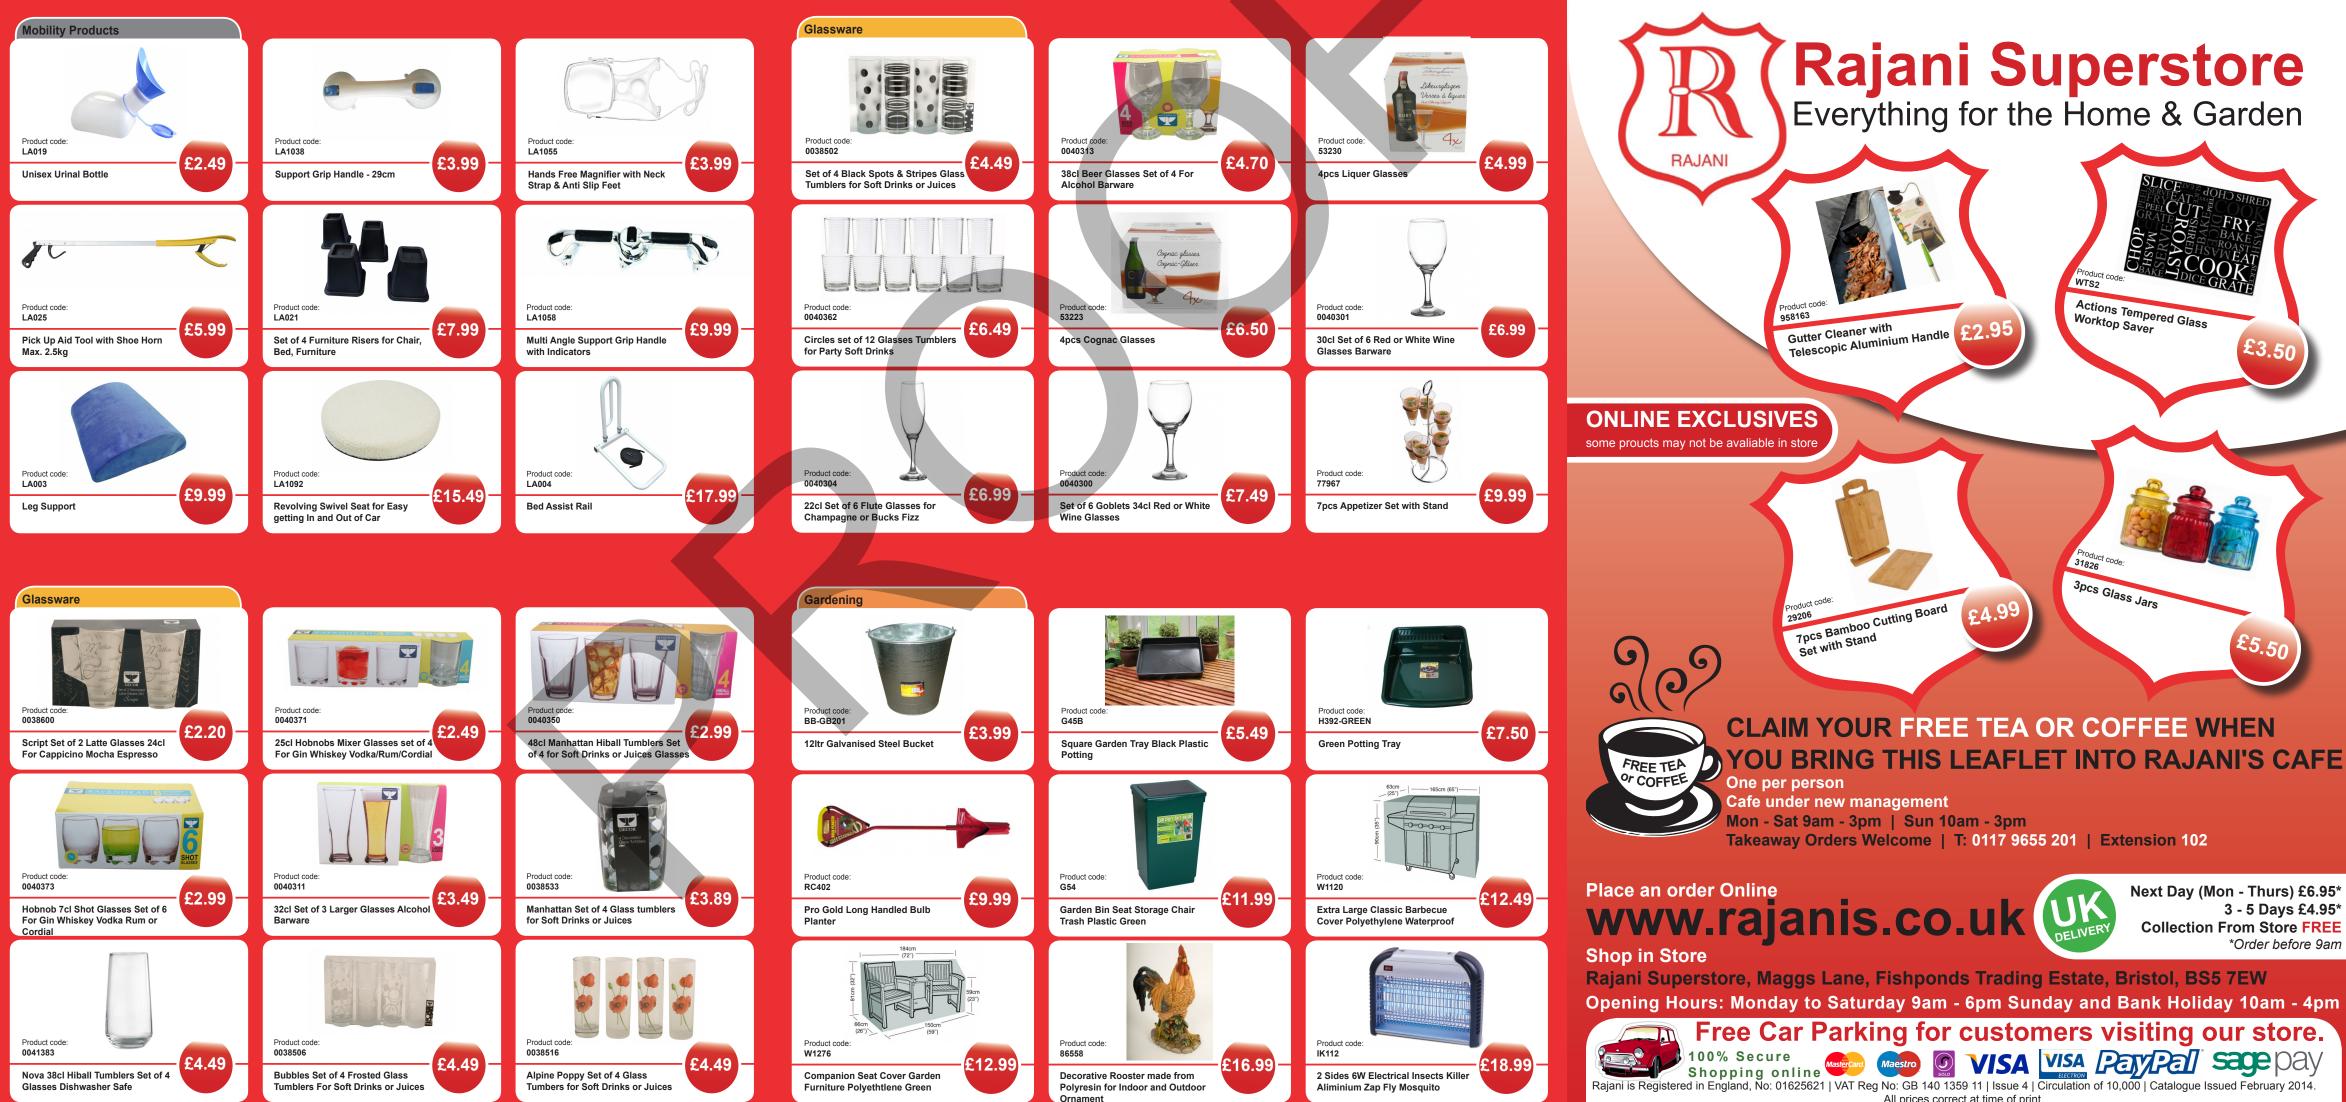

All prices correct at time of print.

| DIY & Electrical                                                               |                                                                                              |                                                                                           |
|--------------------------------------------------------------------------------|----------------------------------------------------------------------------------------------|-------------------------------------------------------------------------------------------|
| Product code:<br>68540<br>Single Leather Tool Belt<br>Professional             | Product code:   HA075   Professional Organiser                                               | Product code:<br>TS210<br>Bac 24 Hour Plug In Timer Socket<br>Set                         |
| Product code:<br>CA202<br>4lb Gold Felling Axe                                 | Product code:<br>G0140<br>A0 Multi Drawer Plastic Storage<br>Cabinet for Home Garage or Shed | Product code:<br>68940<br>Set of 3 Plastic Tool Box with<br>Removable Tray Handle & Clasp |
| Product code:<br>66731<br>10X1100mm Chain with Black<br>Cover and 65mm Padlock | Product code:<br>TB100<br>All Purpose Tool Caddy                                             | Product code:<br>BC300<br>A Amp Battery Charger                                           |